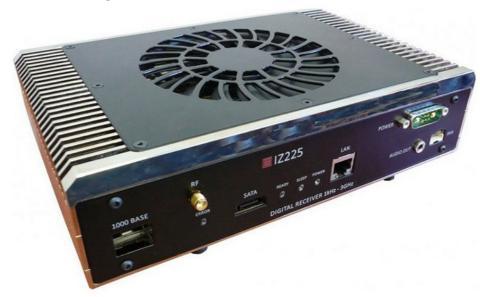

## IZ225 - Radio Receiver

Complete wideband COMMS-ESM/COMINT tuner/digitizer (receiver) with high capacity raw data streaming and remote operation

- Enables monitoring of wideband wireless signals in VHF/UHF bands
- Search and detection of frequency agile systems (frequency hoppers) and short duration signal (RCIED triggers)
- Easy to upgrade and change configuration
- Wideband real time interception with high capacity of recording of the digitized IQ data
- Based on Software Defi ned Radio (SDR) architecture
- Equipped by sophisticated spectrum control software SPECON (Fig. 1, Fig. 2)