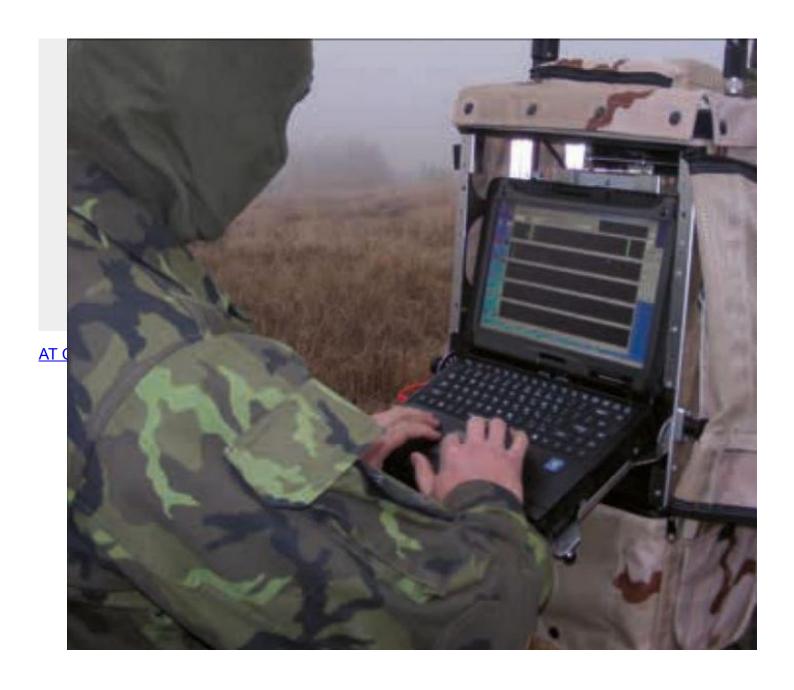

## IZ225 - Radio Receiver

Complete wideband COMMS-ESM/COMINT tuner/digitizer (receiver) with high capacity raw data streaming and remote operation

- Enables monitoring of wideband wireless signals in VHF/UHF bands
- Search and detection of frequency agile systems (frequency hoppers) and short duration signal (RCIED triggers)
- Easy to upgrade and change configuration
- Wideband real time interception with high capacity of recording of the digitized IQ data
- Based on Software Defi ned Radio (SDR) architecture
- Equipped by sophisticated spectrum control software SPECON (Fig. 1, Fig. 2)