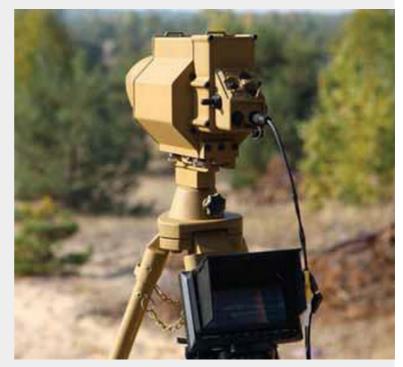

## TC-100 Modular Thermal Imaging Sighting System

TC-100 is a modular-type thermal imaging sighting system, intended for use on a large caliber automatic weapon, antiaircraft installations or an antitank guided weapon.

The complex consists of an optical unit TC-100, a control panel RMC-02 and a helmet-mounted display RDC-02.

A key peculiarity of TC-100 is a modular construction with a optical remote-controlled unit that has none built-in display devices and minimum set of controls.