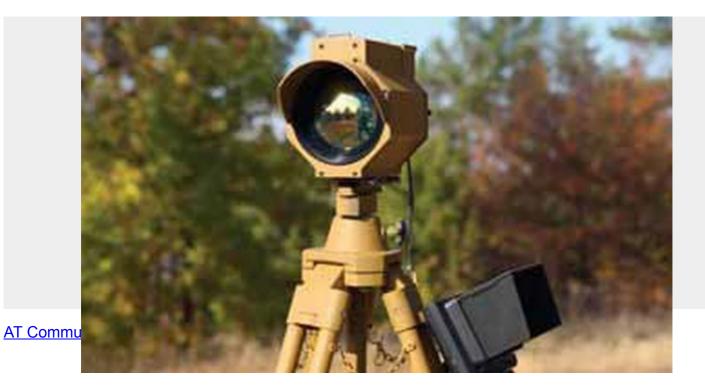

## TC-100 Modular Thermal Imaging Sighting System

TC-100 is a modular-type thermal imaging sighting system, intended for use on a large caliber automatic weapon, antiaircraft installations or an antitank guided weapon.

The complex consists of an optical unit TC-100, a control panel RMC-02 and a helmet-mounted display RDC-02.

A key peculiarity of TC-100 is a modular construction with a optical remote-controlled unit that has none built-in display devices and minimum set of controls.