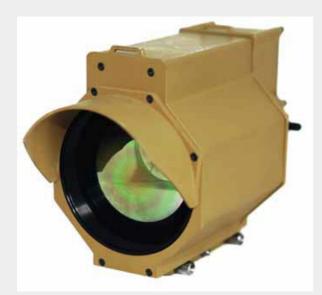

## TC-100 Modular Thermal Imaging Sighting System

TC-100 is a modular-type thermal imaging sighting system, intended for use on a large caliber automatic weapon, antiaircraft installations or an antitank guided weapon.

The complex consists of an optical unit TC-100, a control panel RMC-02 and a helmet-mounted display RDC-02.

A key peculiarity of TC-100 is a modular construction with a optical remote-controlled unit that has none built-in display devices and minimum set of controls.