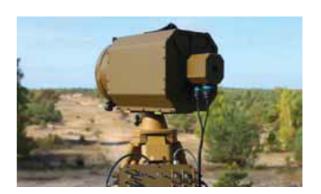

## TC-150 Modular Thermal Imaging Sighting System

TC-150 is a modular-type thermal imaging sighting system, intended for use on a large caliber automatic weapon, anti-aircraft installations or an anti-tank guided weapon.

The complex consists of an optical unit TC-150 and a contropanel RMC-01. There are no controls on the optical unit. A key peculiarity of this sighting system is a modular construction with an optical remote-controlled unit TC-150 that has none built-in display devices.