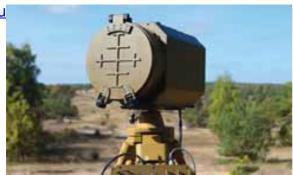

## TC-150 Modular Thermal Imaging Sighting System

TC-150 is a modular-type thermal imaging sighting system, intended for use on a large caliber automatic weapon, anti-aircraft installations or an anti-tank guided weapon.

The complex consists of an optical unit TC-150 and a contropanel RMC-01. There are no controls on the optical unit. A key peculiarity of this sighting system is a modular construction with an optical remote-controlled unit TC-150 that has none built-in display devices.