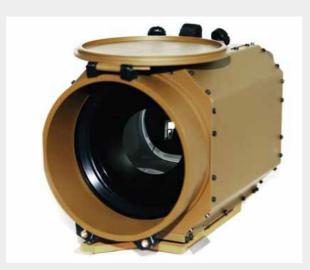

## TC-150 Modular Thermal Imaging Sighting System

TC-150 is a modular-type thermal imaging sighting system, intended for use on a large caliber automatic weapon, anti-aircraft installations or an anti-tank guided weapon.

The complex consists of an optical unit TC-150 and a contropanel RMC-01. There are no controls on the optical unit. A key peculiarity of this sighting system is a modular construction with an optical remote-controlled unit TC-150 that has none built-in display devices.

## TECHNICAL CHARACTERISTICS

| TECHNICAL CHARACTERISTICS |                      |
|---------------------------|----------------------|
| CAMERA TYPE               | UNCOOLED             |
| Detector                  | 640 x 512; 336 x 256 |
|                           |                      |

| Sensitivity                            | < 30 mK            |
|----------------------------------------|--------------------|
| Focal length                           | 150 mm             |
| Objective F number                     | F/1.0              |
| Angular field of view (H x V)          | 4.2° x 3.3°        |
| Recognition / Identification (human)   | 4200 / 1500 m      |
| Recognition / Identification (vehicle) | 10000 / 3500 m     |
| Optical zoom (fixed)                   | 4x                 |
| Digital zoom                           | 2x, 3x, 4x         |
| Focusing range                         | 40 m ÷ ∞           |
| Operating temperature range            | -30°C ÷ 55°C       |
| Setup time                             | 3 sec              |
| Dimensions (L x W x H)                 | 396 x 183 x 222 mm |
| Weight                                 | 8 kg               |
| Protection class                       | IP65               |