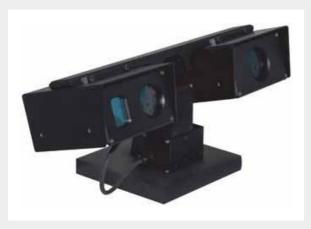

### TVC-4 Surveillance Camera

Surveillance camera TVC-4 is a new survey and search device intended for installing on various vehicles (cars, boats). The device can be used also as a supporting securit tool when driving.

A distinctive feature of this model from the previous one is a built-in rangefinder with a range of up to 2000 meters and a beam of 1.6 x 0.5 m to 1 km. One more benefit of TVC-4 is an advanced design of a pan-and-tilt platform with positionir accuracy of 0.0013°. A camera is controlled by wired or

## **DELIVERY SET**

- Surveillance camera TVC-4 installed in a pan-and-tilt unit.
- Display with a multipurpose mount.
- ✓ Wireless remote control.
- Connecting cables.