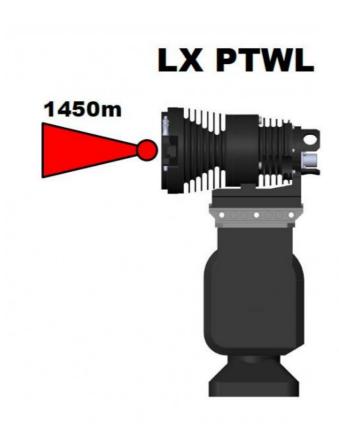

### Pan / Tilt + extremely powerful searchlights

Searchlight with an amazing luminous flux of up to 7500 lumens was designed to be used under extreme and harsh environmental conditions. With a maximum beam distance measured according to US standard ANSI/NEMA FL1, our searchlights belongs among the most powerful searchlights in the World. Its low weight and high power output enables the searchlight to be used in extreme conditions. Fast and precise Pan/Tilt unit with powerful searchlight will satisfy the most demanding needs for many applications by military personnel, police, security agencies, firefighters, mining & tunneling & caving, SAR teams.

# LX PTS50

Light power - 50W / 5400 lumens (distance certified - ANSI NEMA FL1)

Light power - 70W / 7500 lumens (distance certified - ANSI NEMA FL1)

# LX PTS70 SUPERPOWER

Light power - 70W / 7500 lumens (distance certified - ANSI NEMA FL1)

Pan/Tilt unit- Searchlights with remote control