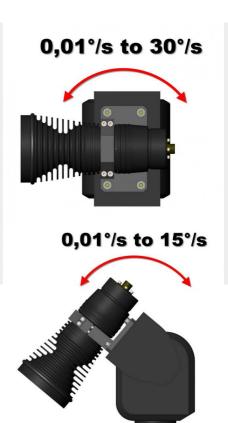

### Pan/Tilt technical specification

Movement description

Azimuth rotation n x 360° (slip ring)

Elevation range  $\pm 60^{\circ}$ 

Azimuth velocity 0,01°/s to 30°/s Elevation velocity 0,01°/s to 15°/s

Positioning accuracy  $\pm 0.1^{\circ}$ 