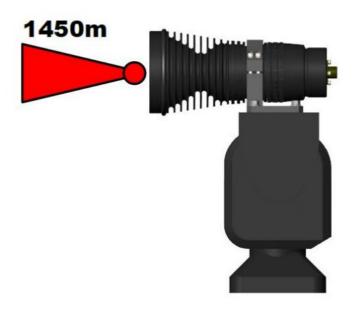

# LX PTS50

Light power - 50W / 5400 lumens (distance certified - ANSI NEMA FL1)

Light power - 70W / 7500 lumens (distance certified - ANSI NEMA FL1)