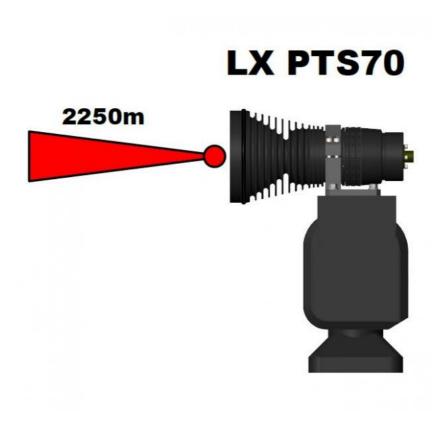

# LX PTS70 SUPERPOWER

Light power - 70W / 7500 lumens (distance certified - ANSI NEMA FL1)

Pan/Tilt unit- Searchlights with remote control