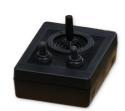

### Pan/Tilt remote control specification

ON / OFF switch Pan / Tilt ON / OFF switch searchlight Reset button 3D Joystick